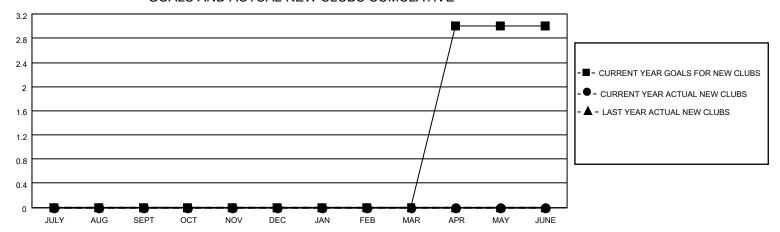

## District 4 A2

| Clubs                 |               |           |               | Members               |                        |                         |                                                    |
|-----------------------|---------------|-----------|---------------|-----------------------|------------------------|-------------------------|----------------------------------------------------|
| RESULTS FOR 2022-2023 |               |           |               | RESULTS FOR 2022-2023 |                        |                         |                                                    |
| QUARTER               | NEW CLUB GOAL | NEW CLUBS | DROPPED CLUBS | QUARTER MEM           | BER GROWTH NET<br>GOAL | MEMBER GROWTH<br>ACTUAL | DROPPED<br>MEMBERS ACTUAL<br>(including transfers) |
| JULY/AUG/SEPT         | 0             | 0         | 0             | JULY/AUG/SEPT         | 10                     | 44                      | 28                                                 |
| OCT/NOV/DEC           | 0             | 0         | 0             | OCT/NOV/DEC           | 10                     | 72                      | 77                                                 |
| JAN/FEB/MAR           | 0             | 0         | 0             | JAN/FEB/MAR           | 10                     | 46                      | 34                                                 |
| APR/MAY/JUNE          | 3             | 0         | 0             | APR/MAY/JUNE          | 60                     | 57                      | 92                                                 |

#### GOALS AND ACTUAL NEW CLUBS CUMULATIVE