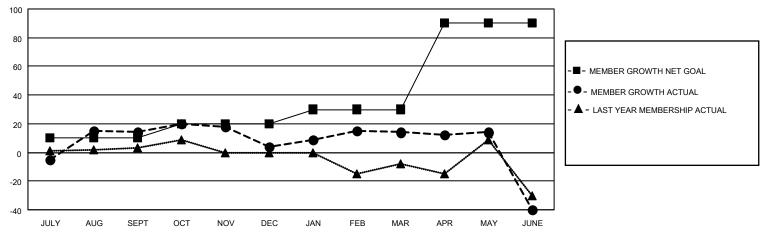

## District 4 A2

| Clubs                 |               |           |               | Members               |                        |                         |                                                    |
|-----------------------|---------------|-----------|---------------|-----------------------|------------------------|-------------------------|----------------------------------------------------|
| RESULTS FOR 2022-2023 |               |           |               | RESULTS FOR 2022-2023 |                        |                         |                                                    |
| QUARTER               | NEW CLUB GOAL | NEW CLUBS | DROPPED CLUBS | QUARTER MEM           | BER GROWTH NET<br>GOAL | MEMBER GROWTH<br>ACTUAL | DROPPED<br>MEMBERS ACTUAL<br>(including transfers) |
| JULY/AUG/SEPT         | 0             | 0         | 0             | JULY/AUG/SEPT         | 10                     | 44                      | 28                                                 |
| OCT/NOV/DEC           | 0             | 0         | 0             | OCT/NOV/DEC           | 10                     | 72                      | 77                                                 |
| JAN/FEB/MAR           | 0             | 0         | 0             | JAN/FEB/MAR           | 10                     | 46                      | 34                                                 |
| APR/MAY/JUNE          | 3             | 0         | 0             | APR/MAY/JUNE          | 60                     | 57                      | 92                                                 |

#### GOALS AND ACTUAL MEMBERS CUMULATIVE

| DROPPED CLUBS: 0 |     | 41 CLUBS OF 60 ADDED 1 OR<br>MORE NEW MEMBERS | GENDER DISTRIBUTION                 |                                |  |
|------------------|-----|-----------------------------------------------|-------------------------------------|--------------------------------|--|
|                  |     | MORE NEW MEMBERS                              | MALE<br>FEMALE                      | 1,189 (71.28%)<br>478 (28.66%) |  |
| DROPPED MEMBERS  |     |                                               | NON BINARY PREFER NOT TO ANSWER     | 0 (0.00%)                      |  |
| DECEASED         | 22  |                                               | PREFER NOT TO ANSWER                | 1 (0.00%)                      |  |
| CLUB CANCELLED   | 0   | CLICK HERE FOR CUMULATIVE                     | TOTAL FAMILY UNIT MEMBERS           | 275                            |  |
| OTHER            | 208 | MEMBERSHIP DATA                               |                                     |                                |  |
| TOTAL            | 230 |                                               | FAMILY MEMBERS PAYING HALF DUES 148 |                                |  |
|                  |     |                                               |                                     |                                |  |